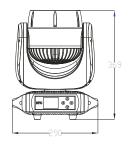

control DMX512, RDM, W-DMX(optional)

size / weight 290x227x369mm / 9,8 Kg

casing magnalium color black IP rate IP65 certification CE