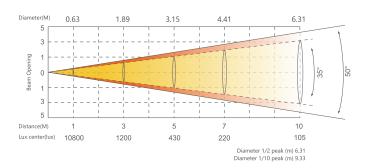

light source 7x 40W RGBL beam angle 3,5°-35°

max. power / voltage 320W / 100-240VAC, 50/60Hz

pan / tilt rotation 540° / 220° (8-16bit)

dimmer 0-100% 16bit
ambient temp -20°C-45°C
connection power in/out
cooling forced convection