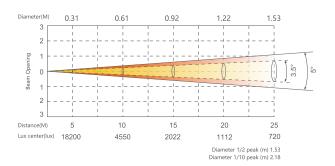

light source 7x 40W RGBL beam angle 3,5°-35°

max. power / voltage 320W / 100-240VAC, 50/60Hz

pan / tilt rotation 540° / 220° (8-16bit)

dimmer 0-100% 16bit
ambient temp -20°C-45°C
connection power in/out
cooling forced convection