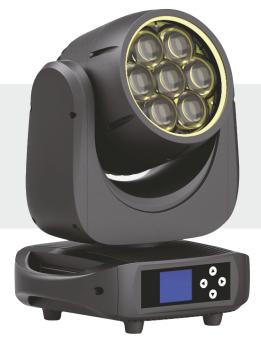

Storm 280 is an IP65 moving beam wash light with an high efficient RGBL source and ultra-wide zoom range. It has a lightweight and compact design, with super fast and accurate pan/tilt performance. Suitable for both outdoor or indoor events, road shows, concerts, operas, banquets and various performance.

light source 7x 40W RGBL beam angle 3,5°-35°

max. power / voltage 320W / 100-240VAC, 50/60Hz

pan / tilt rotation 540° / 220° (8-16bit)

dimmer 0-100% 16bit
ambient temp -20°C-45°C
connection power in/out
cooling forced convection

control DMX512, RDM, W-DMX(optional)

size / weight 290x227x369mm / 9,8 Kg

casing magnalium color black IP rate IP65 certification CE